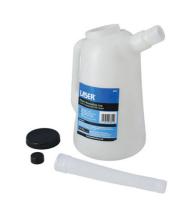

## **Measuring Jug 2 Litre**

Suitable for all types of fluids, including petrol and diesel, this 2L measuring jug with flexible spout comes with caps to avoid spillage or contamination and features metric and US quart measurements.

## **Additional Information**

- · Capacity: 2 litre.
- Metric (litre) and US quart measurements.
- Features a cap to limit spillages or cross contamination and a removable flexi-spout.
- · Translucent container for easy visibility.
- Available in other sizes, please see Laser Part Nos. 3840 (1L) and 3842 (5L).