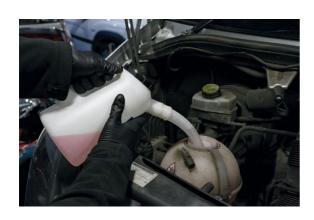

## **Measuring Jug 2 Litre**

Suitable for all types of fluids, including petrol and diesel, this 2L measuring jug with flexible spout comes with caps to avoid spillage or contamination and features metric and US quart measurements.