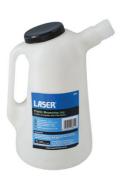

## **Measuring Jug 2 Litre**

Suitable for all types of fluids, including petrol and diesel, this 2L measuring jug with flexible spout comes with caps to avoid spillage or contamination and features metric and US quart measurements.

## **Additional Information**

- · Capacity: 2 litre.
- Metric (litre) and US quart measurements.
- Features a cap to limit spillages or cross contamination and a removable flexi-spout.
- · Translucent container for easy visibility.
- Available in other sizes, please see Laser Part Nos. 3840 (1L) and 3842 (5L).